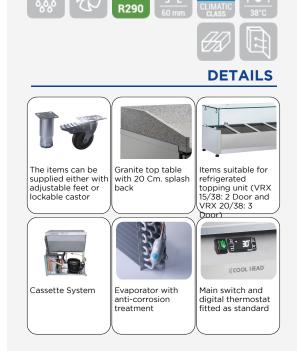

# **GENERAL FEATURES**

| PIZZA Refrigerated counter for trays 600x400mm                  | • |
|-----------------------------------------------------------------|---|
| Stainless Steel exterior and interior                           | • |
| Ventilated Cooling with cassette system engine                  | • |
| Automatic compressor cycle defrost                              | • |
| Foaming Agent Cyclopentane (60mm per side)                      | • |
| Evaporator with anti-corrosion treatment                        | • |
| Digital Thermostat                                              | • |
| Removable Gasket                                                | • |
| Door with self closing (Not reversable)                         | • |
| Adjustable shelves 600x400mm: 2 Pcs                             | • |
| N.6 S/S Adjustable feet - (Lockable castor as Optional)         | • |
| Granite top with Splash back height (200mm)                     | • |
| N.1 set of guide "C" form for each door                         | • |
| Set of not-refrigerated drawers equipped with telescopic guides | • |
| Items suitable for refrigerated topping unit (VRX 20/38)        | • |
| Energy efficiency class: C                                      | • |
|                                                                 |   |