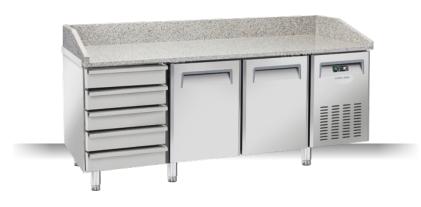

# INOX | Counter Cabinets

REFRIGERATED COUNTERS PIZZA (800 DEPTH) CHILLER

QZ 26

4

PIZZA PREPARATION

1

# **GENERAL FEATURES**

| PIZZA Refrigerated counter for trays 600x400mm                  | • |
|-----------------------------------------------------------------|---|
| Stainless Steel exterior and interior                           | • |
| Ventilated Cooling with cassette system engine                  | • |
| Automatic compressor cycle defrost                              | • |
| Foaming Agent Cyclopentane (60mm per side)                      | • |
| Evaporator with anti-corrosion treatment                        | • |
| Digital Thermostat                                              | • |
| Removable Gasket                                                | • |
| Door with self closing (Not reversable)                         | • |
| Adjustable shelves 600x400mm: 2 Pcs                             | • |
| N.6 S/S Adjustable feet - (Lockable castor as Optional)         | • |
| Granite top with Splash back height (200mm)                     | • |
| N.1 set of guide "C" form for each door                         | • |
| Set of not-refrigerated drawers equipped with telescopic guides | • |
| Items suitable for refrigerated topping unit (VRX 20/38)        | • |
| Energy efficiency class: C                                      | • |
|                                                                 |   |